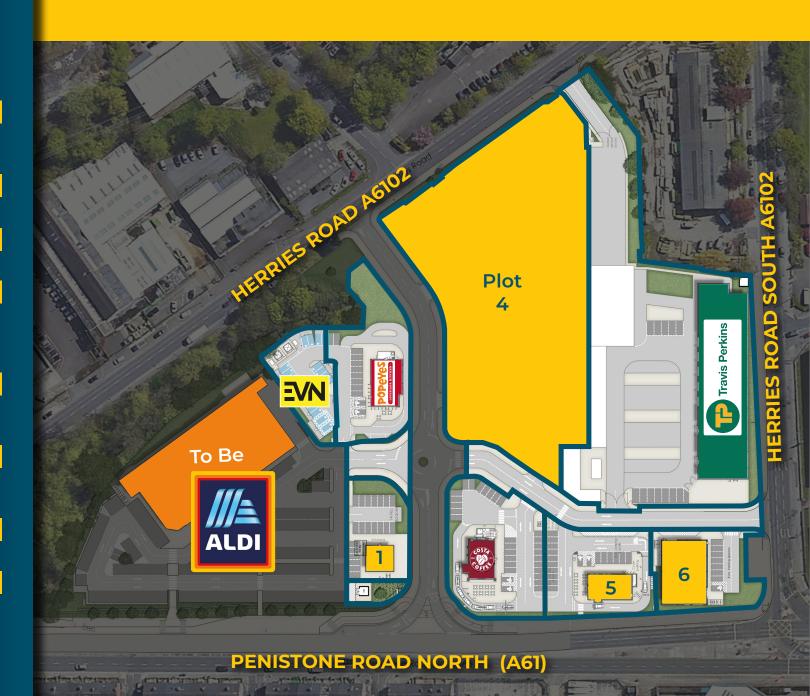

#### PLOT 1 TO LET

RETAIL / F&B 1,200 sq ft (111.5 sq m)

PLOT 2 UNDER OFFER

POPEYES RESTAURANT

PLOT 3 UNDER OFFER

**COSTA COFFEE** 

### PLOT 4 TO LET / FOR SALE

RETAIL / LEISURE / TRADE / SELF STORAGE
2.14 ACRES 0.87 HECTARES

#### PLOT 5 TO LET

DRIVE THRU 1,935 sq ft (179.8 sq m)

#### PLOT 6 TO LET

RETAIL / TRADE 5,000 sq ft (464.5 sq m)

PLOT 7 UNDER OFFER

**TRAVIS PERKINS** 

#### **PLOT 8 UNDER OFFER**

ELECTRIC VEHICLE CHARGING HUB - THE EV NETWORK

The total scheme extends to approximately 6.7 acres with various plots available to end operators, as set out in the accommodation table.