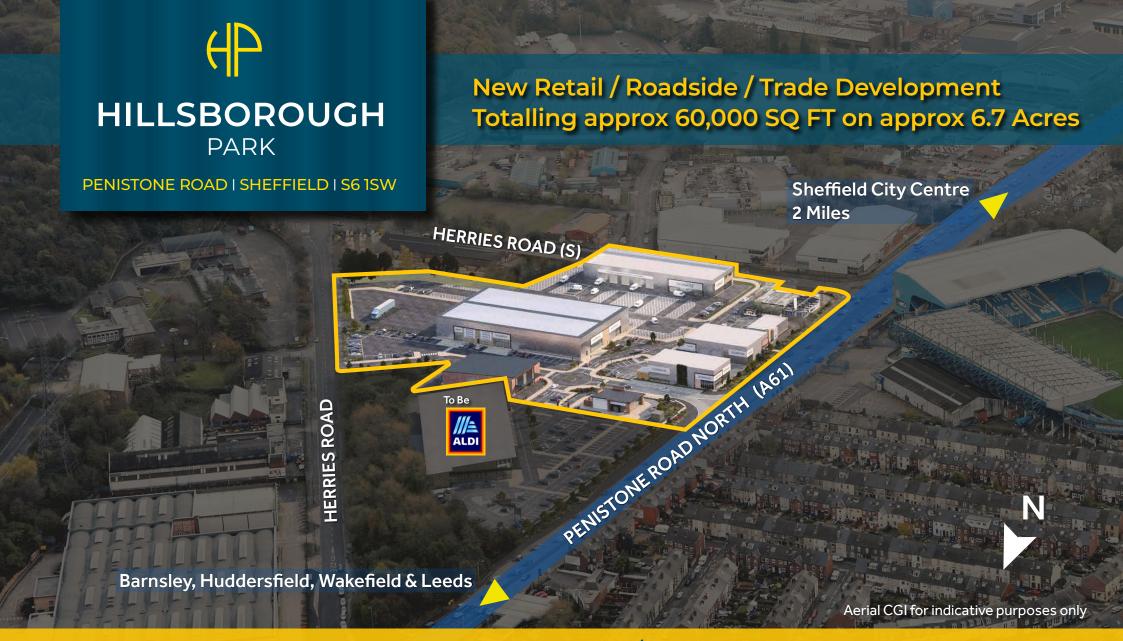

# Various development plots available For Sale / To Let

- Major mixed-use retail / roadside / trade development.
- New Aldi foodstore due to open Summer 2025 on adjoining site.
- Situated on main arterial route approach into Sheffield from the north.
- Combination of over 40,000 vehicles passing the site on all sides daily. (Source: Highways England).
- Established retail, leisure and trade location Sainsburys; Kilner Retail Park; Sheffield Wednesday FC; industrial/trade estates in close proximity.

PENISTONE ROAD | SHEFFIELD | S6 1SW

The subject site occupies an extremely prominent position fronting onto the A61 Penistone Road, one of the main arterial routes into Sheffield City Centre.

Over 40,000 vehicles pass the site per day.

# New Retail / Roadside / Trade Development Totalling approx 60,000 SQ FT on approx 6.7 Acres

PENISTONE ROAD | SHEFFIELD | S6 1SW