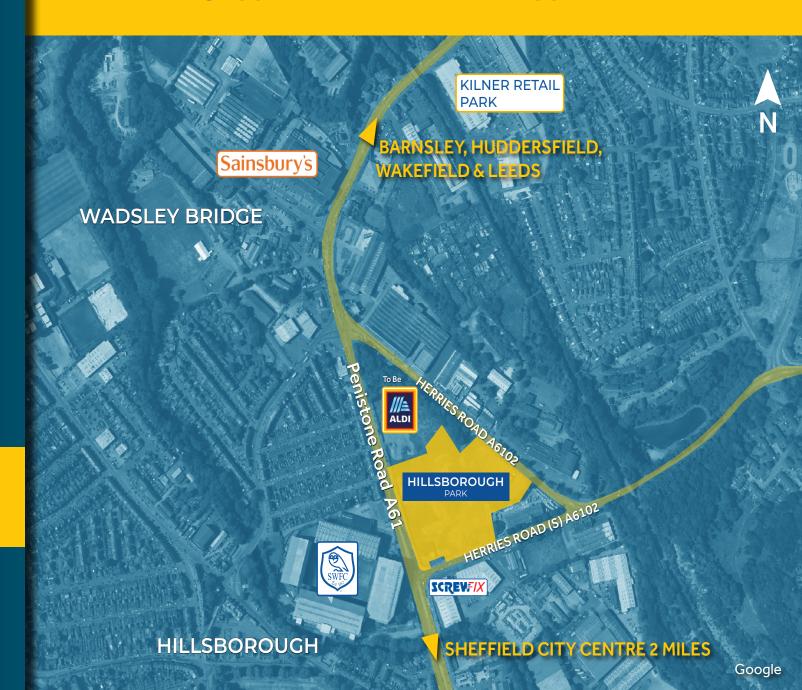

# Various development plots available For Sale / To Let

- Major mixed-use retail / roadside / trade development.
- New Aldi foodstore due to open Summer 2025 on adjoining site.
- Situated on main arterial route approach into Sheffield from the north.
- Combination of over 40,000 vehicles passing the site on all sides daily. (Source: Highways England).
- Established retail, leisure and trade location Sainsburys; Kilner Retail Park; Sheffield Wednesday FC; industrial/trade estates in close proximity.

PENISTONE ROAD | SHEFFIELD | S6 1SW

The subject site occupies an extremely prominent position fronting onto the A61 Penistone Road, one of the main arterial routes into Sheffield City Centre.

Over 40,000 vehicles pass the site per day.

The population of Sheffield was 556,500 (2021 census).

Established retail / leisure / employment location.