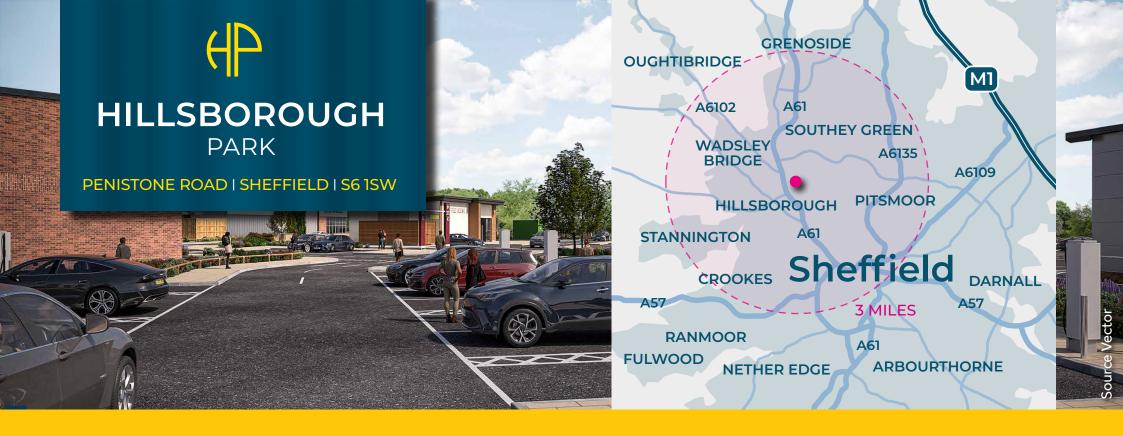

The population of Sheffield was 556,500 (2021 census).

Established retail / leisure / employment location.