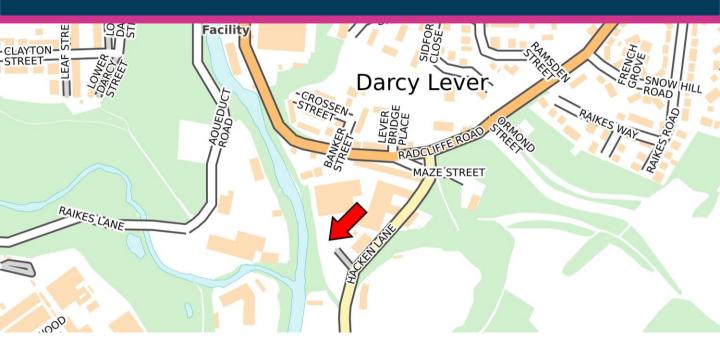

#### **LOCATION**

The subject land is located on Riversdale Industrial Estate which is accessed via Hacken Lane in the Darcy Lever area of Bolton. The land is easily accessible from the A666, which provides links with the wider road network.