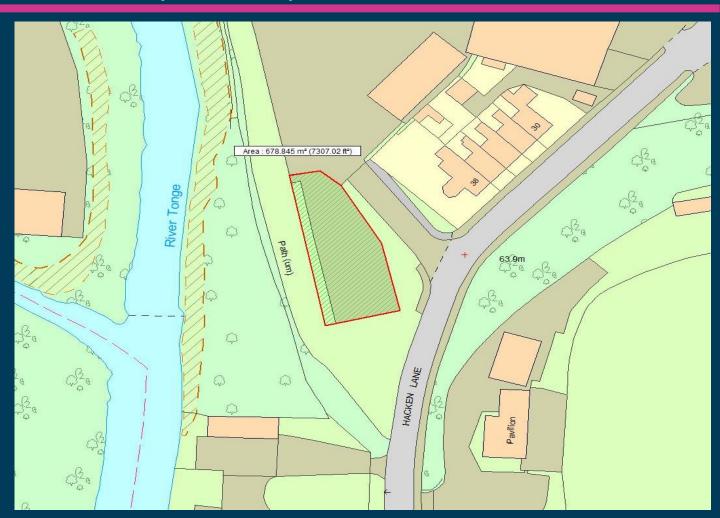

#### **LOCATION**

The subject land is located on Riversdale Industrial Estate which is accessed via Hacken Lane in the Darcy Lever area of Bolton. The land is easily accessible from the A666, which provides links with the wider road network.

## DESCRIPTION

The land comprises an open area of hardstanding, which could be utilised for a variety of uses subject to planning permission. The site is fenced and secure and benefits from easy access off the main road.

## ACCOMMODATION

The approximate area of the site is 0.168 acres.