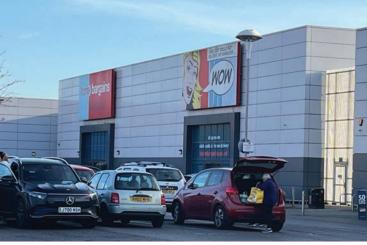

## Availability

Unit 7 - Approx. 20,000 sq ft first floor fully refurbished unit