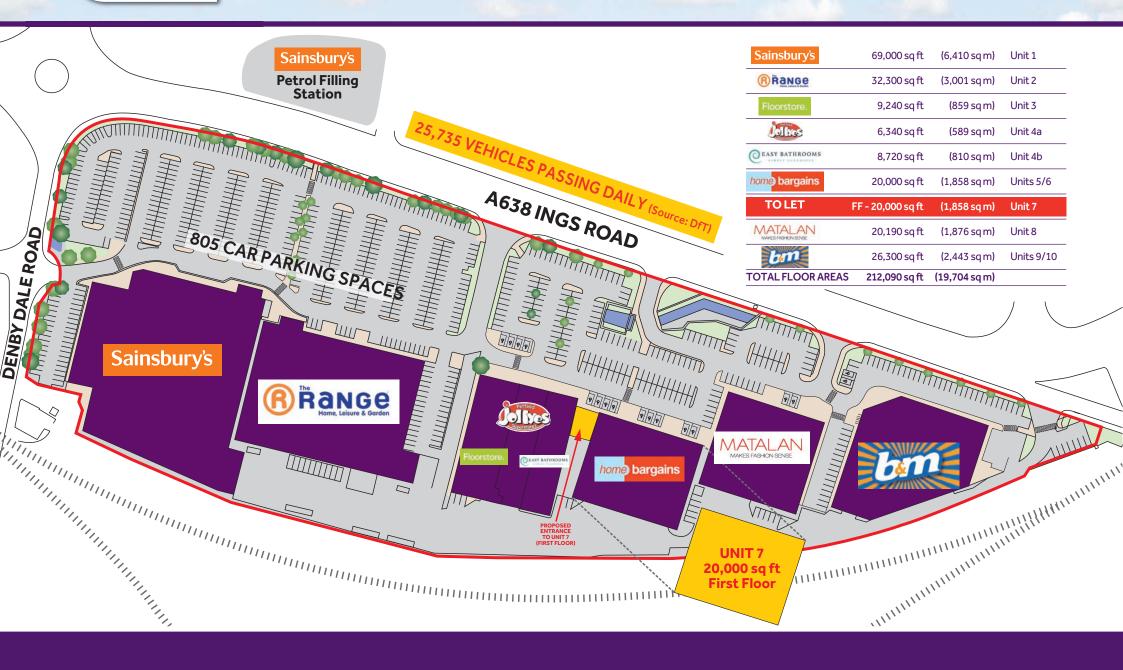

212,090 sq ft Open A1 (Food and Non Food) / Wide Bulky Retail Park

#### Scheme Size

212,090 sq ft (19,704 sq m)

Largest retail warehouse scheme in Wakefield

## Availability

Unit 7 - Approx. 20,000 sq ft first floor fully refurbished unit