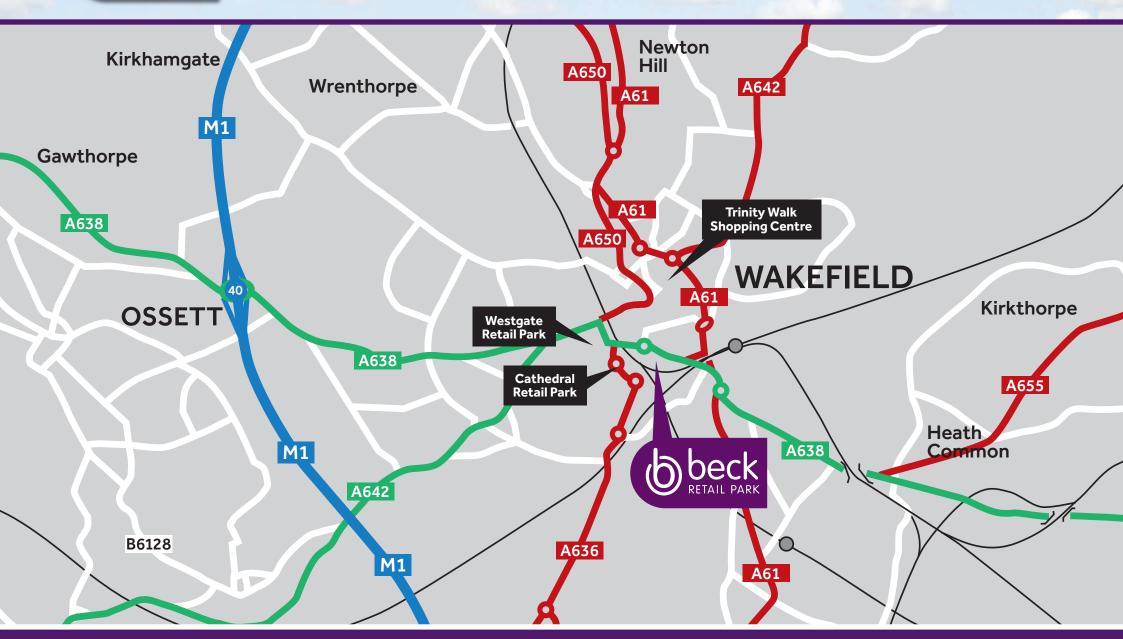

212,090 sq ft Open A1 (Food and Non Food) / Wide Bulky Retail Park









# Ings Road · Wakefield · WF1 1RS







## Ings Road o Wakefield o WF1 1RS















## Ings Road o Wakefield o WF1 1RS





#### Scheme Size

212,090 sq ft (19,704 sq m)

Largest retail warehouse scheme in Wakefield

### Planning Consent

Open A1 (Food and Non-Food) and Wide Bulky A1

Other uses including D2 subject to planning

## Availability

Unit 7 - Approx. 20,000 sq ft first floor fully refurbished unit

### ○ Lease

New effective FRI leases
Terms on application

#### Further Information

For further information please contact:

Charlie Greenhalgh Mob: 07870 555 979

Email: CGreenhalgh@lambandswift.com

Tim Hayns

**Mob:** 07717 427 478

Email: tim.hayns@montagu-evans.co.uk