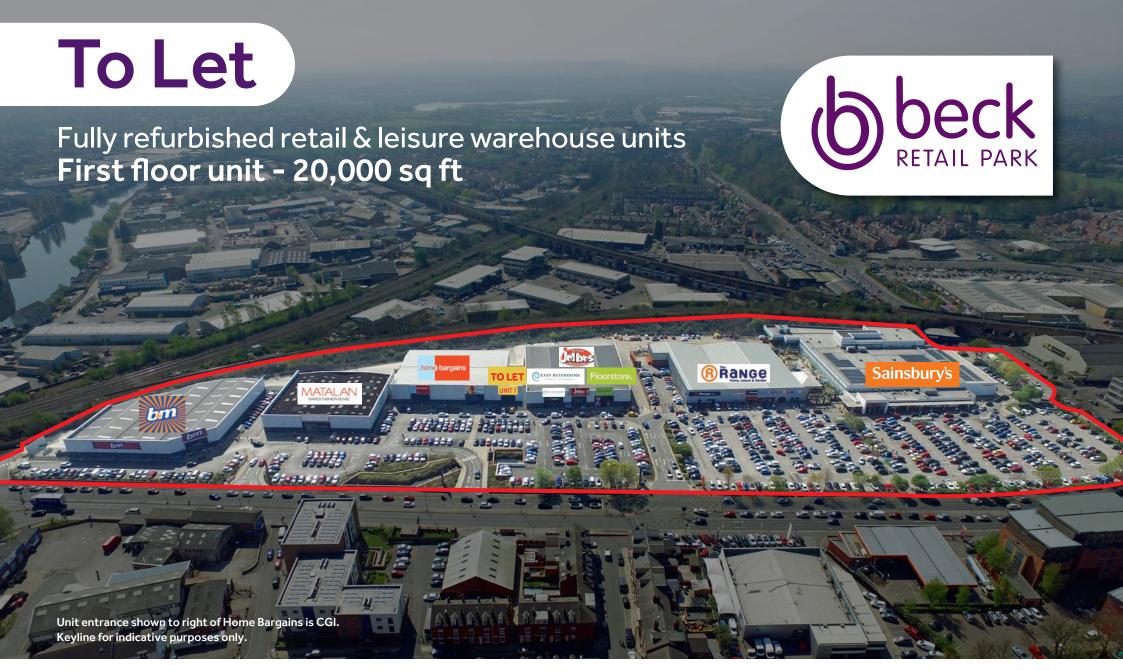

## Availability

Unit 7 - Approx. 20,000 sq ft first floor fully refurbished unit