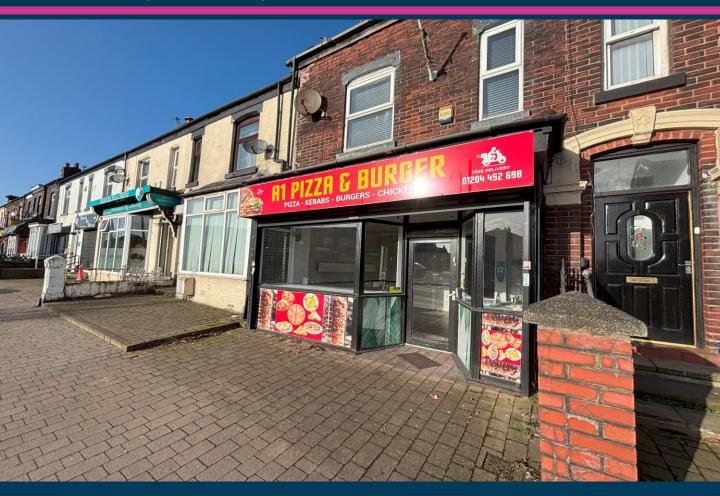

### 357 BURY ROAD BOLTON BL2 6BB

£9,500
Per annum

- Prominent position fronting busy main road
  - Located in a popular out of town location
- Fronting a public transport route

- May suit alternative uses
   STPP
- New lease available £9,500 per annum

#### **DESCRIPTION**

The subject property is a mid terraced, retail premises of traditional masonry construction set beneath a pithed slate roof covering. The property benefits from a fronted window with central access and electric shutter.

The accommodation is arranged across ground floor, with a small gated yard to the rear accessed via a roller shuttered door with on street parking surrounding.

Internally the property consists of a mix of plaster painted and wallpapered walls with vinyl flooring. The property was previously utilised as a takeaway but would suit a variety of alternative uses.