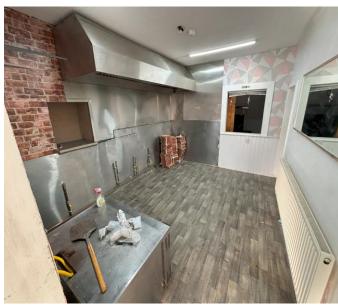

#### **DESCRIPTION**

The subject property is a mid terraced, retail premises of traditional masonry construction set beneath a pithed slate roof covering. The property benefits from a fronted window with central access and electric shutter.

The accommodation is arranged across ground floor, with a small gated yard to the rear accessed via a roller shuttered door with on street parking surrounding.

Internally the property consists of a mix of plaster painted and wallpapered walls with vinyl flooring. The property was previously utilised as a takeaway but would suit a variety of alternative uses.