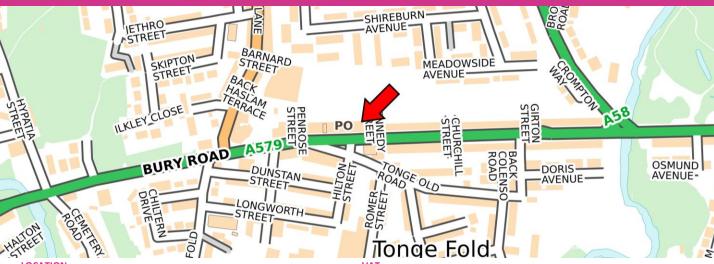

#### LOCATION

The property is situated in the Tonge Fold area, approximately 1.5 miles northeast of Bolton town centre. Conveniently located near the M60 motorway, offering direct links to Manchester. The property is part of a mixed-use area compromising both residential and commercial establishments.