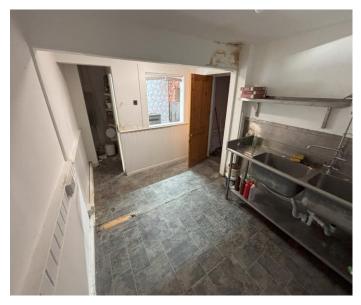

The accommodation is arranged across ground floor, with a small gated yard to the rear accessed via a roller shuttered door with on street parking surrounding.

Internally the property consists of a mix of plaster painted and wallpapered walls with vinyl flooring. The property was previously utilised as a takeaway but would suit a variety of alternative uses.