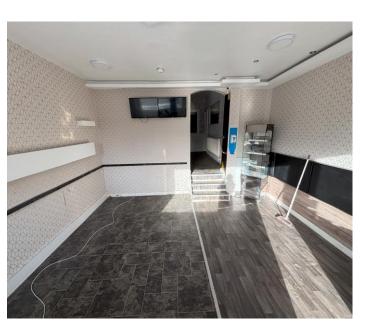

The accommodation is arranged across ground floor, with a small gated yard to the rear accessed via a roller shuttered door with on street parking surrounding.

Internally the property consists of a mix of plaster painted and wallpapered walls with vinyl flooring. The property was previously utilised as a takeaway but would suit a variety of alternative uses.

#### **ACCOMMODATION**

In accordance with the RICS Property Measurement (2nd Edition), we have calculated the following approximate Internal Areas:

| DESCRIPTION  | SQ M  | SQ FT |
|--------------|-------|-------|
| Ground Floor | 53.88 | 580   |