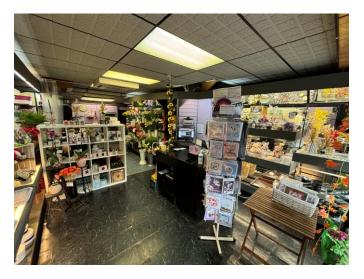

#### **DESCRIPTION**

The subject premises comprises a prominent two storey, mid terraced retail property, constructed with brick elevations and set beneath a pitched and slated roof covering. The property benefits from a display window within the recessed shop front and a temporary timber structure garage/store to the rear.

Internally, the accommodation is arranged across two floors with an open plan ground floor and cellular rooms to the first floor including WC. The internal accommodation comprises of plaster painted walls and suspended ceilings throughout with florescent strip lights. The property has remained largely unchanged so does require some refurbishment.