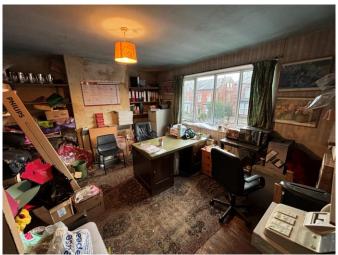

#### **DESCRIPTION**

The subject premises comprises a prominent two storey, mid terraced retail property, constructed with brick elevations and set beneath a pitched and slated roof covering. The property benefits from a display window within the recessed shop front and a temporary timber structure garage/store to the rear.

Internally, the accommodation is arranged across two floors with an open plan ground floor and cellular rooms to the first floor including WC. The internal accommodation comprises of plaster painted walls and suspended ceilings throughout with florescent strip lights. The property has remained largely unchanged so does require some refurbishment.