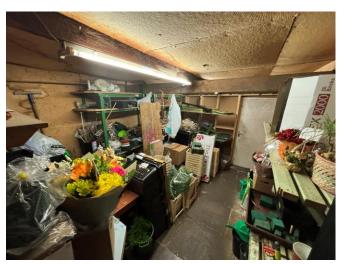

#### **DESCRIPTION**

The subject premises comprises a prominent two storey, mid terraced retail property, constructed with brick elevations and set beneath a pitched and slated roof covering. The property benefits from a display window within the recessed shop front and a temporary timber structure garage/store to the rear.

Internally, the accommodation is arranged across two floors with an open plan ground floor and cellular rooms to the first floor including WC. The internal accommodation comprises of plaster painted walls and suspended ceilings throughout with florescent strip lights. The property has remained largely unchanged so does require some refurbishment.