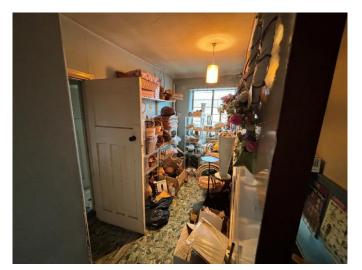

Internally, the accommodation is arranged across two floors with an open plan ground floor and cellular rooms to the first floor including WC. The internal accommodation comprises of plaster painted walls and suspended ceilings throughout with florescent strip lights. The property has remained largely unchanged so does require some refurbishment.