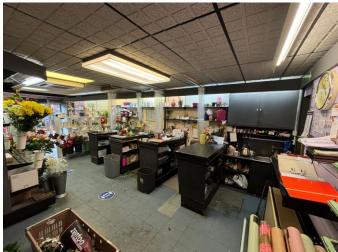

#### **DESCRIPTION**

The subject premises comprises a prominent two storey, mid terraced retail property, constructed with brick elevations and set beneath a pitched and slated roof covering. The property benefits from a display window within the recessed shop front and a temporary timber structure garage/store to the rear.

Internally, the accommodation is arranged across two floors with an open plan ground floor and cellular rooms to the first floor including WC. The internal accommodation comprises of plaster painted walls and suspended ceilings throughout with florescent strip lights. The property has remained largely unchanged so does require some refurbishment.