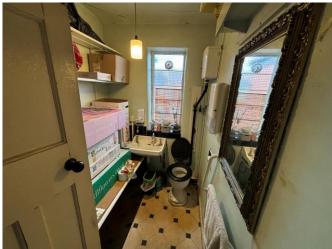

Internally, the accommodation is arranged across two floors with an open plan ground floor and cellular rooms to the first floor including WC. The internal accommodation comprises of plaster painted walls and suspended ceilings throughout with florescent strip lights. The property has remained largely unchanged so does require some refurbishment.