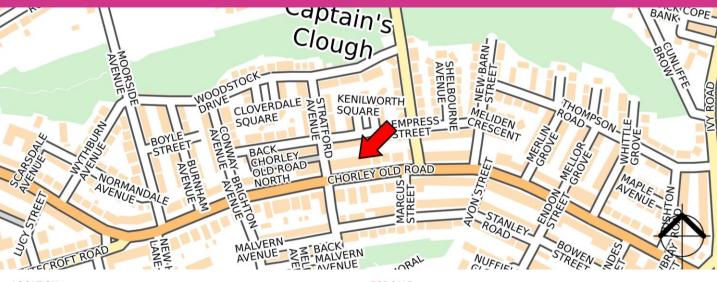

#### LOCATION

The subject property is located within Bolton, in the northwest of England. The town is well served by both the local and national road networks and is approximately 3 miles from the M61 motorway, which in turn, provides access to the M60 Manchester Orbital Motorway to the northwest and the M6 to the north west.

The building itself is located fronting onto Chorley Old Road (B6226) within a mixed use commercial and residential area. The property benefits from being within the immediate vicinity of a number of similar retail premises, occupied by majority independent retailers including take-aways, barbers-shops, hair and beauty, restaurants and small convenience stores.