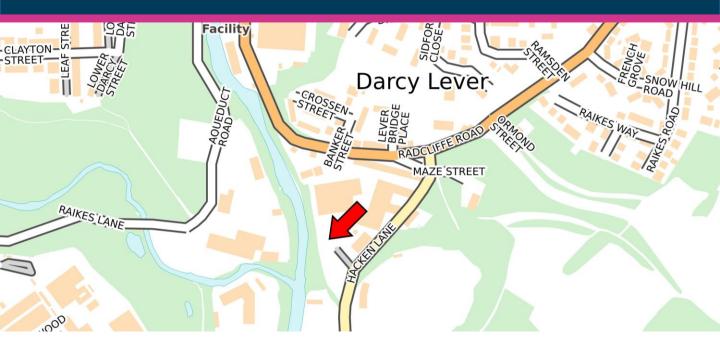

#### **LOCATION**

The subject land is located on Riversdale Industrial Estate which is accessed via Hacken Lane in the Darcy Lever area of Bolton. The land is easily accessible from the A666, which provides links with the wider road network.