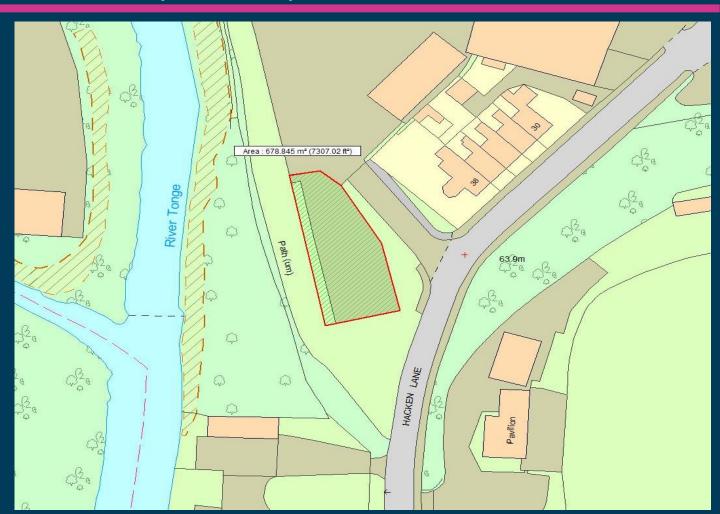

#### **LOCATION**

The subject land is located on Riversdale Industrial Estate which is accessed via Hacken Lane in the Darcy Lever area of Bolton. The land is easily accessible from the A666, which provides links with the wider road network.

# **DESCRIPTION**

The land comprises an open area of hardstanding, which could be utilised for a variety of uses subject to planning permission. The site is fenced and secure and benefits from easy access off the main road.

## **ACCOMMODATION**

The approximate area of the site is 0.168 acres.