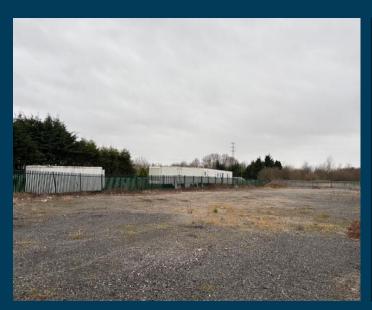

#### DESCRIPTION

A rectangular plot, fenced with MOT hardstanding.

There are double metal access gates to the site accessed directly off the Quad office car park.

## LAND OFF GIBFIELD PARK AVENUE ATHERTON MANCHESTER M46 OSU

£34,500
Per annum

- Rectangular shaped plot with hardcore surface
- Fenced and double metal access gates
- Excellent location accessible to the A579
   Atherleigh By-Pass
- New lease