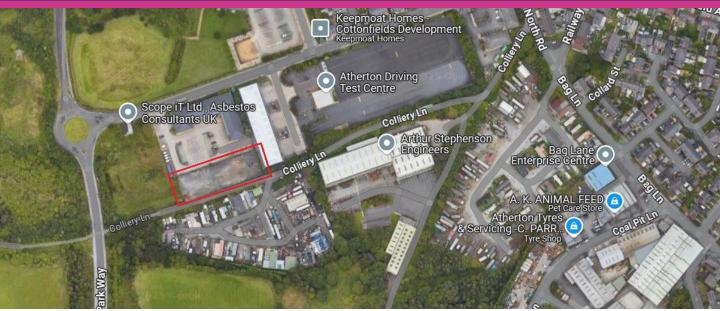

#### LOCATION

The storage compound is located off Gibfield Park Avenue to the rear of the Quad office development.

Gibfield Park Way links the site to the A577 Wigan Road and A579 Atherleigh Way approximately 800 metres South.

In addition Atherton Town Centre is 0.5 metres East see attached plan.