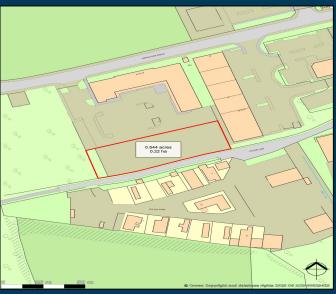

#### ACCOMMODATION

In accordance with the RICS Property Measurement (2nd Edition), we have calculated the following approximate Internal Areas:

| DESCRIPTION  | SQ M  | ACRES |
|--------------|-------|-------|
| Storage Yard | 2,025 | 0.54  |

## Site Plan