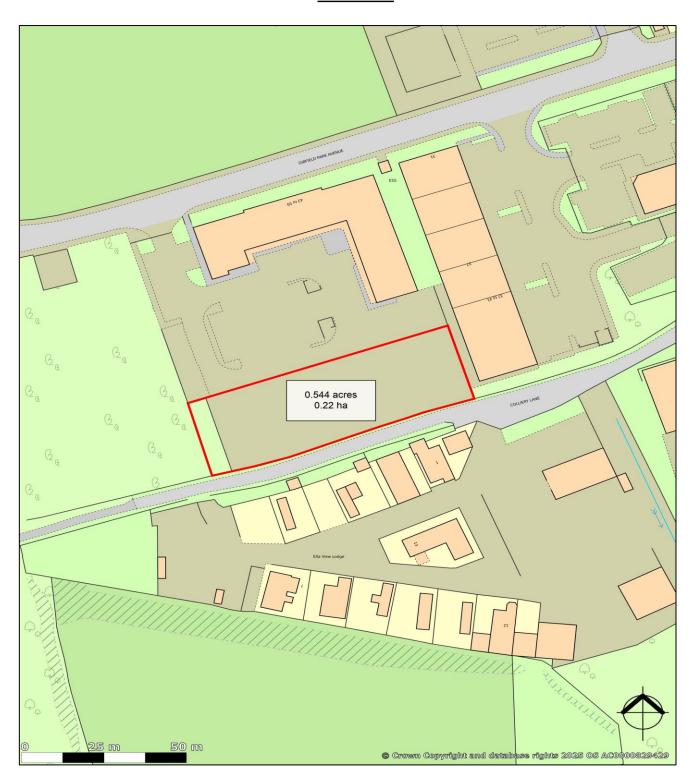

#### ACCOMMODATION

In accordance with the RICS Property Measurement (2nd Edition), we have calculated the following approximate Internal Areas:

| DESCRIPTION  | SQ M  | ACRES |
|--------------|-------|-------|
| Storage Yard | 2,025 | 0.54  |

## Site Plan