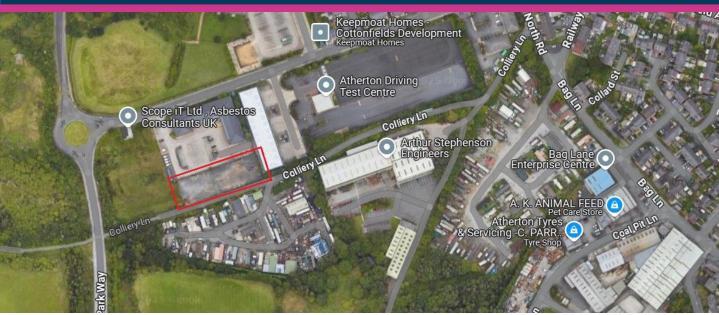

#### LOCATION

The storage compound is located off Gibfield Park Avenue to the rear of the Quad office development.

Gibfield Park Way links the site to the A577 Wigan Road and A579 Atherleigh Way approximately 800 metres South.

In addition Atherton Town Centre is 0.5 metres East see attached plan.