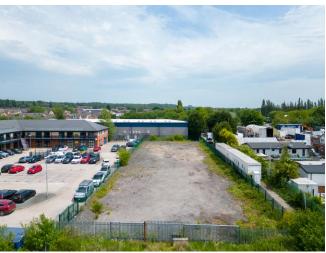

## LAND OFF GIBFIELD PARK AVENUE ATHERTON MANCHESTER M46 OSU

£34,500
Per annum

- Rectangular shaped plot with hardcore surface
- Fenced and double metal access gates
- Excellent location accessible to the A579 Atherleigh By-Pass
- New lease

#### DESCRIPTION

A rectangular plot, fenced with MOT hardstanding.

There are double metal access gates to the site accessed directly off the Quad office car park.