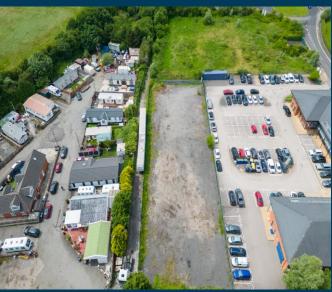

## LAND OFF GIBFIELD PARK AVENUE ATHERTON MANCHESTER M46 OSU

£34,500
Per annum

- Rectangular shaped plot with hardcore surface
- Fenced and double metal access gates
- Excellent location accessible to the A579 Atherleigh By-Pass
- New lease

#### DESCRIPTION

A rectangular plot, fenced with MOT hardstanding.

There are double metal access gates to the site accessed directly off the Quad office car park.

#### ACCOMMODATION

In accordance with the RICS Property Measurement (2nd Edition), we have calculated the following approximate Internal Areas:

| DESCRIPTION  | SQ M  | ACRES |
|--------------|-------|-------|
| Storage Yard | 2,025 | 0.54  |