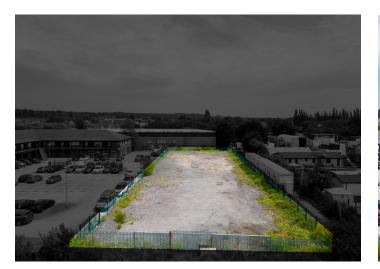

#### DESCRIPTION

A rectangular plot, fenced with MOT hardstanding.

There are double metal access gates to the site accessed directly off the Quad office car park.

#### ACCOMMODATION

In accordance with the RICS Property Measurement (2nd Edition), we have calculated the following approximate Internal Areas:

| DESCRIPTION  | SQ M  | ACRES |
|--------------|-------|-------|
| Storage Yard | 2,025 | 0.54  |