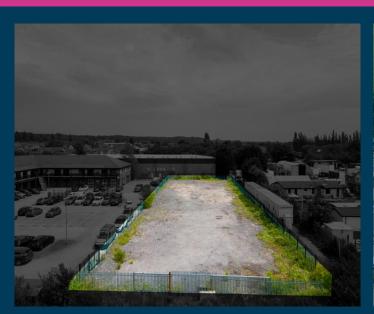

## LAND OFF GIBFIELD PARK AVENUE ATHERTON MANCHESTER M46 OSU

£34,500
Per annum

- Rectangular shaped plot with hardcore surface
- Fenced and double metal access gates
- Excellent location accessible to the A579 Atherleigh By-Pass
- New lease

#### DESCRIPTION

A rectangular plot, fenced with MOT hardstanding.

There are double metal access gates to the site accessed directly off the Quad office car park.

#### ACCOMMODATION

In accordance with the RICS Property Measurement (2nd Edition), we have calculated the following approximate Internal Areas:

| DESCRIPTION  | SQ M  | ACRES |
|--------------|-------|-------|
| Storage Yard | 2,025 | 0.54  |