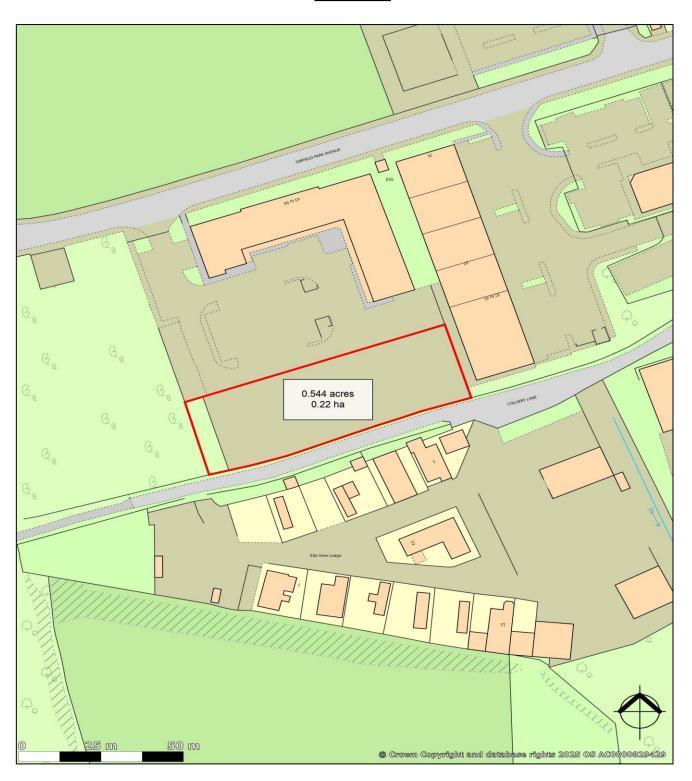

### Site Plan

#### ACCOMMODATION

In accordance with the RICS Property Measurement (2nd Edition), we have calculated the following approximate Internal Areas:

| DESCRIPTION  | SQ M  | ACRES |
|--------------|-------|-------|
| Storage Yard | 2,025 | 0.54  |