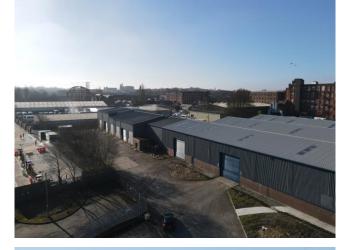

#### DESCRIPTION

The available units vary in size but are all large single-story industrial/warehouse units with a steel portal frame and PVC profiled cladding elevations.

Internally, the space is open-plan and would suit a variety of uses, including manufacturing or distribution.

All have been recently refurbished and benefit from a new communal WC and shared yard area.