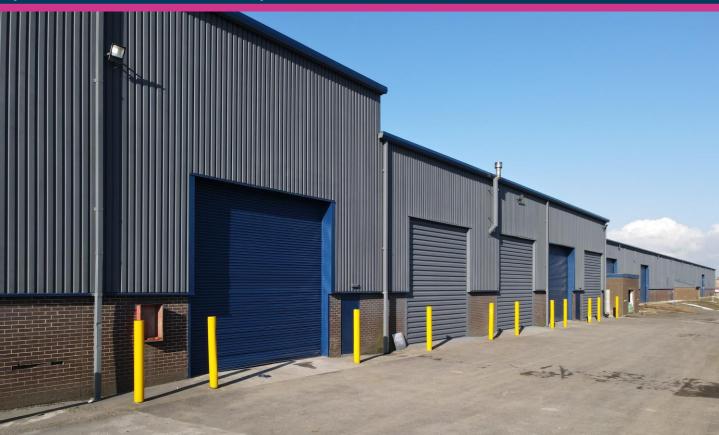

## UNITS 3-7 BOLTON CENTRAL BUSINESS PARK NELSON STREET BOLTON BL3 2JJ

FROM **£14,700** PER ANNUM

- Recently refurbished industrial units
- Close proximity to local amenities
- Minimum eaves height 4 meters
- Communal WC and yard space

#### DESCRIPTION

The available units vary in size but are all large single-story industrial/warehouse units with a steel portal frame and PVC profiled cladding elevations.

Internally, the space is open-plan and would suit a variety of uses, including manufacturing or distribution.

All have been recently refurbished and benefit from a new communal WC and shared yard area.