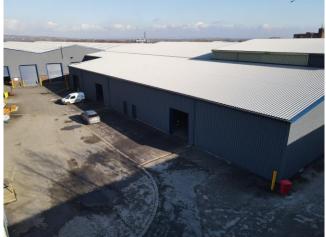

#### DESCRIPTION

The available units vary in size but are all large single-story industrial/warehouse units with a steel portal frame and PVC profiled cladding elevations.

Internally, the space is open-plan and would suit a variety of uses, including manufacturing or distribution.

All have been recently refurbished and benefit from a new communal WC and shared yard area.