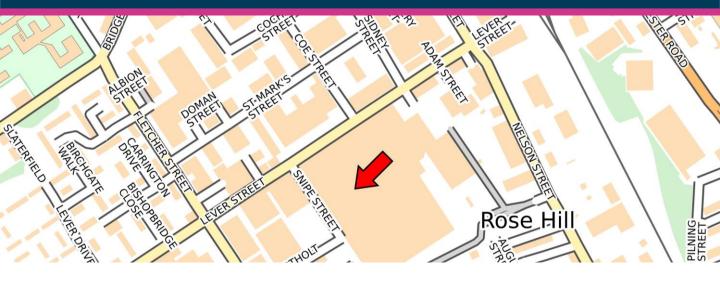

#### LOCATION

The business park is situated just outside Bolton's town centre on Nelson Street, the surrounding area offers a mix of residential and commercial properties.

The location is well-served by public transport and road networks. Bolton's train station is nearby, providing access to Manchester and other major towns in the area. The nearby M61 motorway connects Bolton with major cities like Manchester, Preston, and beyond, making it a strategic spot for businesses that require easy access to transport links.