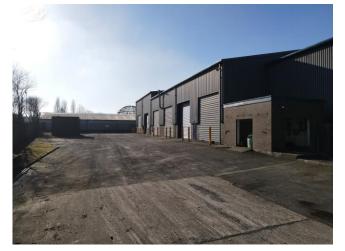

#### DESCRIPTION

The available units vary in size but are all large single-story industrial/warehouse units with a steel portal frame and PVC profiled cladding elevations.

Internally, the space is open-plan and would suit a variety of uses, including manufacturing or distribution.

All have been recently refurbished and benefit from a new communal WC and shared yard area.