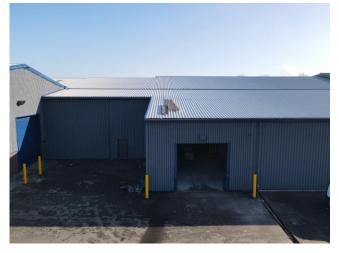

#### DESCRIPTION

The available units vary in size but are all large single-story industrial/warehouse units with a steel portal frame and PVC profiled cladding elevations.

Internally, the space is open-plan and would suit a variety of uses, including manufacturing or distribution.

All have been recently refurbished and benefit from a new communal WC and shared yard area.