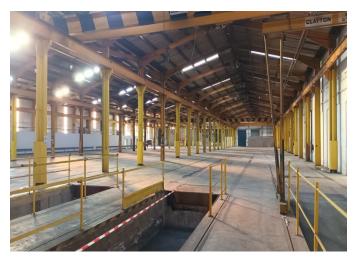

#### DESCRIPTION

The subject property is a large single-story industrial/warehouse unit with three steel portal frame bays with PVC profiled clad elevations and nine loading doors to the front yard.

Internally, the space is open-plan for manufacturing or warehouse use, benefitting from 3 and 5 tonne cranage. The main warehouse has recently undergone refurbishment, including an integrated office area with a kitchen and staff WC's.

# UNIT 2 BOLTON CENTRAL BUSINESS PARK NELSON STREET BOLTON BL3 2JJ

£450,000 PER ANNUM

- Self contained industrial unit
- Recently refurbished
- 3 and 5 tonne cranage and 3 phase power supply
- New eaves height offices
- Number of dock level access doors