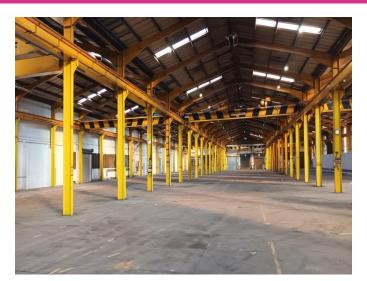

#### DESCRIPTION

The subject property is a large single-story industrial/warehouse unit with three steel portal frame bays with PVC profiled clad elevations and nine loading doors to the front yard.

Internally, the space is open-plan for manufacturing or warehouse use, benefitting from 3 and 5 tonne cranage. The main warehouse has recently undergone refurbishment, including an integrated office area with a kitchen and staff WC's.

In addition to the front-facing loading area, there are roller shutter access points along the side and rear yard, providing ample servicing options.