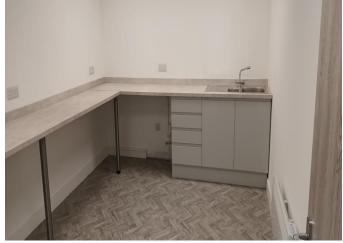

#### DESCRIPTION

The subject property is a large single-story industrial/warehouse unit with three steel portal frame bays with PVC profiled clad elevations and nine loading doors to the front yard.

Internally, the space is open-plan for manufacturing or warehouse use, benefitting from 3 and 5 tonne cranage. The main warehouse has recently undergone refurbishment, including an integrated office area with a kitchen and staff WC's.