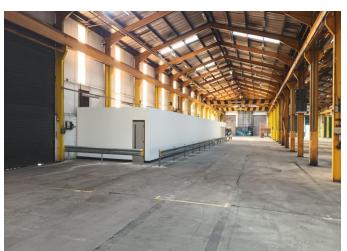

#### DESCRIPTION

The subject property is a large single-story industrial/warehouse unit with three steel portal frame bays with PVC profiled clad elevations and nine loading doors to the front yard.

Internally, the space is open-plan for manufacturing or warehouse use, benefitting from 3 and 5 tonne cranage. The main warehouse has recently undergone refurbishment, including an integrated office area with a kitchen and staff WC's.

In addition to the front-facing loading area, there are roller shutter access points along the side and rear yard, providing ample servicing options.