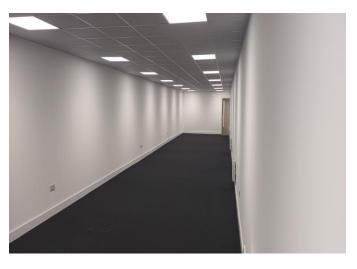

#### DESCRIPTION

The subject property is a large single-story industrial/warehouse unit with three steel portal frame bays with PVC profiled clad elevations and nine loading doors to the front yard.

Internally, the space is open-plan for manufacturing or warehouse use, benefitting from 3 and 5 tonne cranage. The main warehouse has recently undergone refurbishment, including an integrated office area with a kitchen and staff WC's.