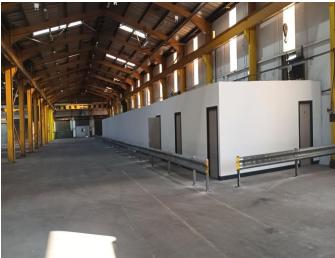

#### DESCRIPTION

The subject property is a large single-story industrial/warehouse unit with three steel portal frame bays with PVC profiled clad elevations and nine loading doors to the front yard.

Internally, the space is open-plan for manufacturing or warehouse use, benefitting from 3 and 5 tonne cranage. The main warehouse has recently undergone refurbishment, including an integrated office area with a kitchen and staff WC's.