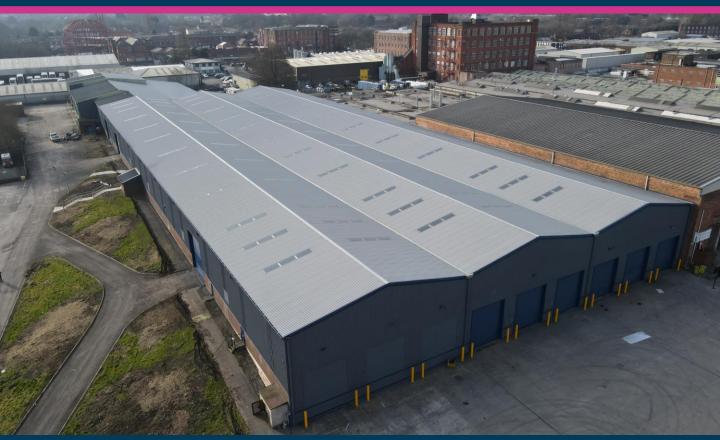

# UNIT 2 BOLTON CENTRAL BUSINESS PARK NELSON STREET BOLTON BL3 2JJ

£450,000 PER ANNUM

- Self contained industrial unit
- Recently refurbished
- 3 and 5 tonne cranage and 3 phase power supply
- New eaves height offices
- Number of dock level access doors

#### DESCRIPTION

The subject property is a large single-story industrial/warehouse unit with three steel portal frame bays with PVC profiled clad elevations and nine loading doors to the front yard.

Internally, the space is open-plan for manufacturing or warehouse use, benefitting from 3 and 5 tonne cranage. The main warehouse has recently undergone refurbishment, including an integrated office area with a kitchen and staff WC's.