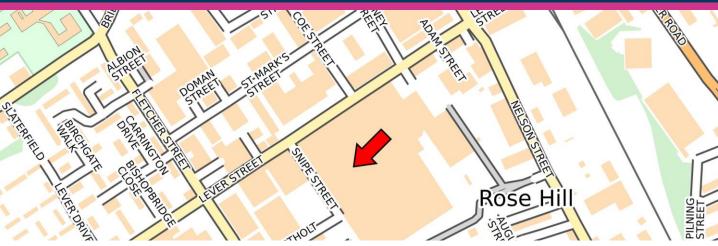

#### LOCATION

The business park is situated just outside Bolton's town centre on Nelson Street, the surrounding area being very much mixed use in character.

The location is well-served by public transport and road networks. Bolton's train station is nearby, providing access to Manchester and other major towns in the area. The nearby M61 motorway connects Bolton with major cities like Manchester, Preston, and beyond, making it a strategic spot for businesses that require easy access to transport links.

#### **SITE PLAN**