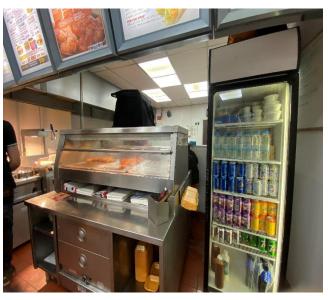

#### **DESCRIPTION**

The subject property comprises of a traditionally constructed mid-terraced retail shop, which currently trades as a food takeaway premises. The building is traditional brickwork construction and set beneath a pitched and slated roof covering. There is a substantial single story extension to the rear with a flat roof covering.

Internally the accommodation is spread across two floors and has a full height shop window display. The ground floor consists of a customer serving counter, food preparation and kitchen areas, plus additional stores. The top floor accommodation is accessed via a staircase from the ground floor and provides for a series of ancillary storage rooms and staff WC's.