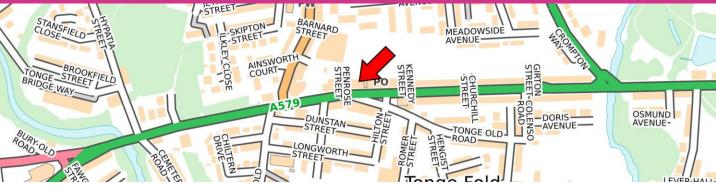

#### LOCATION

The subject property sits prominently fronting Bury Road (A58), in Tonge Fold, approximately 1.8 miles east of Bolton Town Centre. The property is situated within a mixed parade with a number of similar retailing properties which collectively combine for a popular neighbourhood retail

Bury Road connects directly to St Peters Way (A666) and in turn the M61 motorway. The property benefits from good transport links and is easily accessible via various modes of transport. Bolton train station is about 1.5 miles west, and provides direct rail services to Manchester, Preston, Wigan, and beyond.