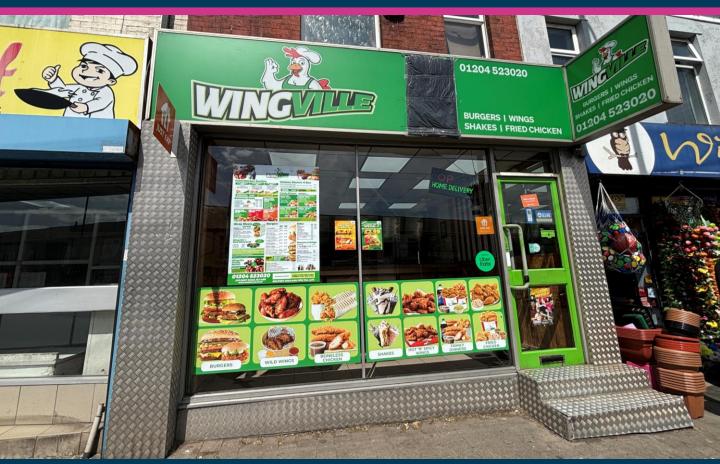

#### **DESCRIPTION**

The subject property comprises of a traditionally constructed mid-terraced retail shop, which currently trades as a food takeaway premises. The building is traditional brickwork construction and set beneath a pitched and slated roof covering. There is a substantial single story extension to the rear with a flat roof covering.

Internally the accommodation is spread across two floors and has a full height shop window display. The ground floor consists of a customer serving counter, food preparation and kitchen areas, plus additional stores. The top floor accommodation is accessed via a staircase from the ground floor and provides for a series of ancillary storage rooms and staff WC's.

To the rear is a small yard area which is fully enclosed as a result of the rear extension.