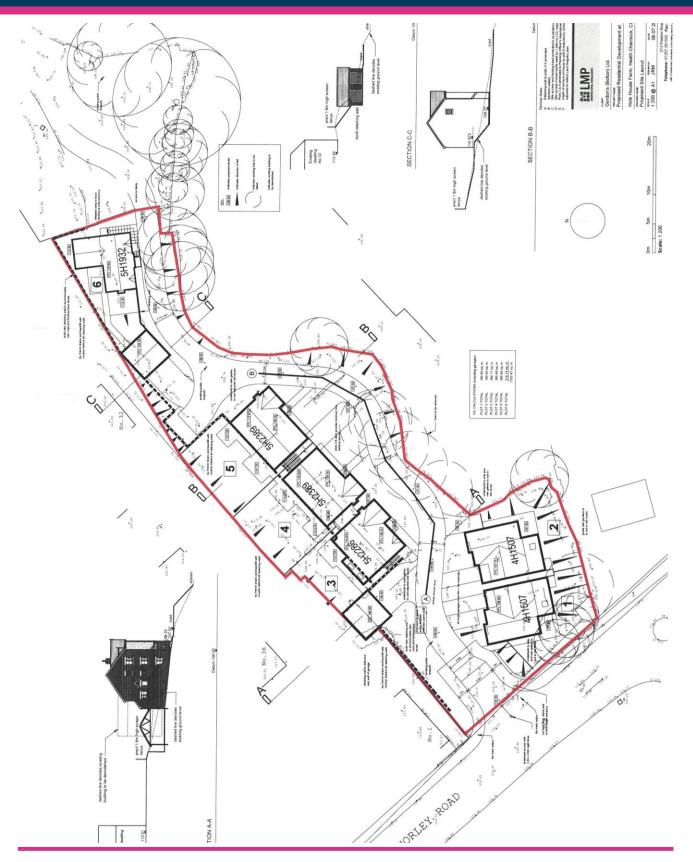

#### 18/00060/FUL

Demolition of the existing farmhouse and outbuildings and erection of 6 detached houses associated garages and access improvements.

Plus

#### 22/01109/FUL

Erection of one detached dwelling.

The demolition of the former farm has already taken place and the land is ready to develop out as per the approvals.

In addition there is a large section to the rear which is within greenbelt but may have potential for further development STPP.

There is a right of way through the site and the layout has reflected this aspect.