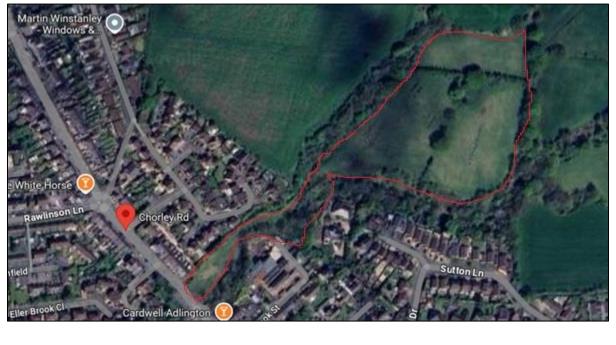

#### LOCATION

The site fronts the A673 Chorley Road in Adlington, a small town South of Chorley and North West of Bolton.

Adlington has a population of 8500 people in the 2021 census and lies close to the West Pennine Moors and White Bear Marina the largest of its kind on the Leeds/Liverpool Canal.

There is a right of way through the site and the layout has reflected this aspect.