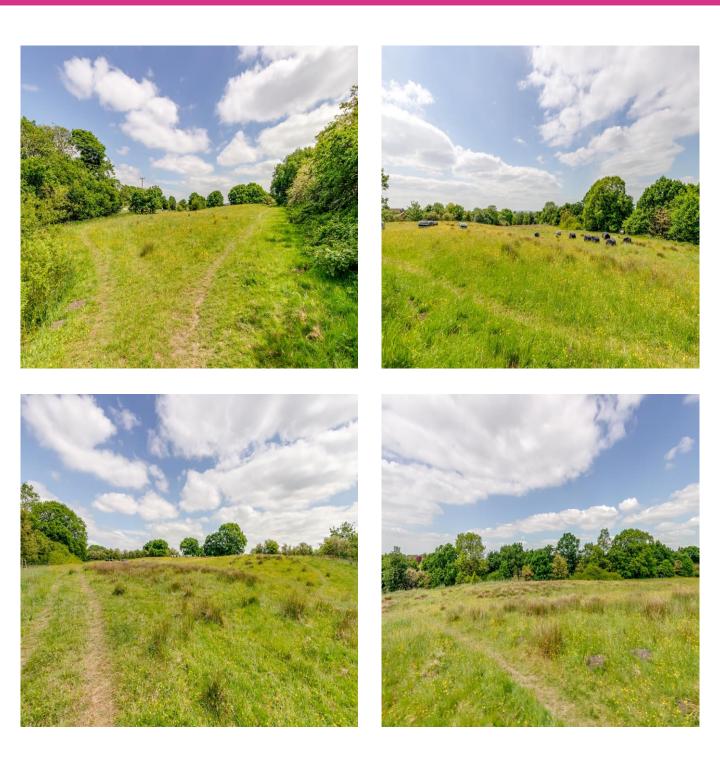

#### LOCATION

The site fronts the A673 Chorley Road in Adlington, a small town South of Chorley and North West of Bolton.

Adlington has a population of 8500 people in the 2021 census and lies close to the West Pennine Moors and White Bear Marina the largest of its kind on the Leeds/Liverpool Canal.

There is a right of way through the site and the layout has reflected this aspect.