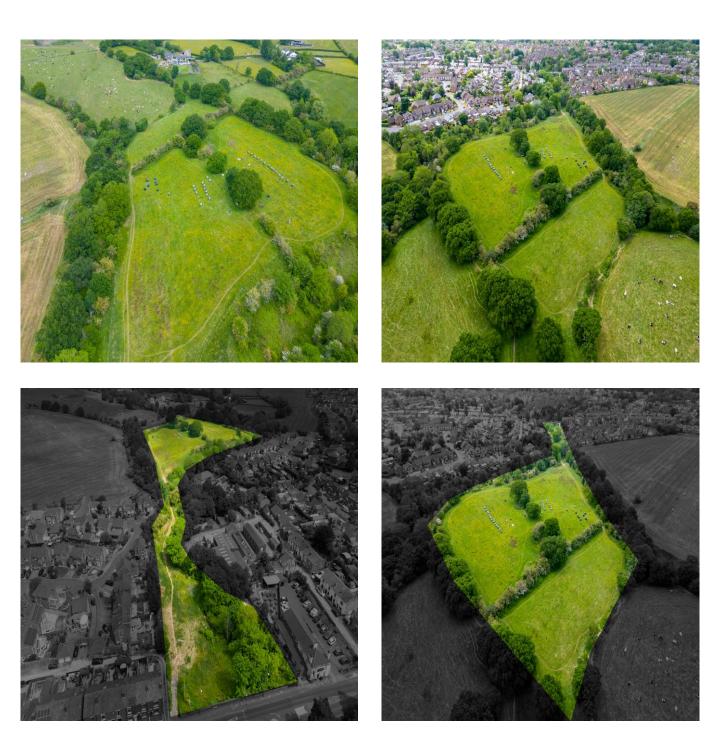

#### DESCRIPTION

Planning approval has been granted by Chorley Council as follows:-

#### 18/00060/FUL

Demolition of the existing farmhouse and outbuildings and erection of 6 detached houses associated garages and access improvements.

Plus

#### 22/01109/FUL

Erection of one detached dwelling.

The demolition of the former farm has already taken place and the land is ready to develop out as per the approvals.

In addition there is a large section to the rear which is within greenbelt but may have potential for further development STPP.

There is a right of way through the site and the layout has reflected this aspect.