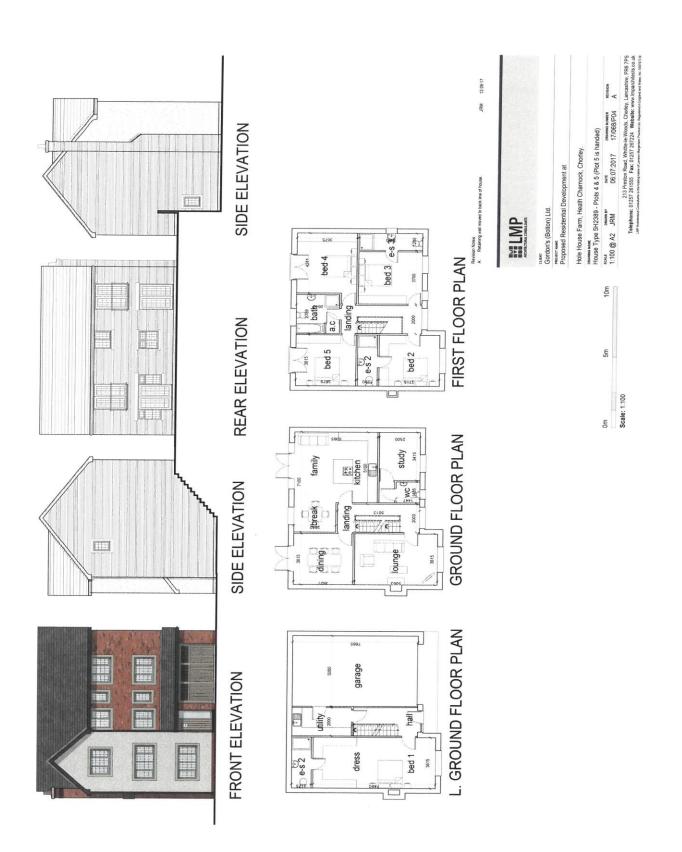

#### 18/00060/FUL

Demolition of the existing farmhouse and outbuildings and erection of 6 detached houses associated garages and access improvements.

Plus

#### 22/01109/FUL

Erection of one detached dwelling.

The demolition of the former farm has already taken place and the land is ready to develop out as per the approvals.

In addition there is a large section to the rear which is within greenbelt but may have potential for further development STPP.