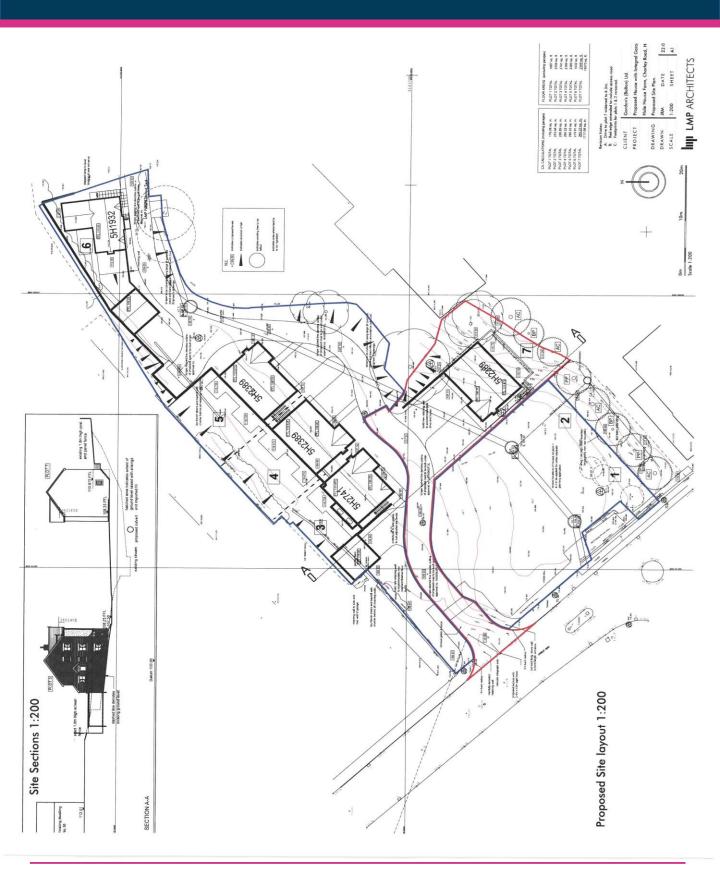

#### 18/00060/FUL

Demolition of the existing farmhouse and outbuildings and erection of 6 detached houses associated garages and access improvements.

Plus

#### 22/01109/FUL

Erection of one detached dwelling.

The demolition of the former farm has already taken place and the land is ready to develop out as per the approvals.

In addition there is a large section to the rear which is within greenbelt but may have potential for further development STPP.

There is a right of way through the site and the layout has reflected this aspect.