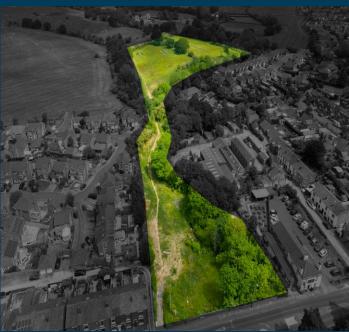

#### LOCATION

The site fronts the A673 Chorley Road in Adlington, a small town South of Chorley and North West of Bolton.

Adlington has a population of 8500 people in the 2021 census and lies close to the West Pennine Moors and White Bear Marina the largest of its kind on the Leeds/Liverpool Canal.

#### 22/01109/FUL

Erection of one detached dwelling.

The demolition of the former farm has already taken place and the land is ready to develop out as per the approvals.

In addition there is a large section to the rear which is within greenbelt but may have potential for further development STPP.

### ACCOMMODATION

| DESCRIPTION | ACRES  | HECTARES |
|-------------|--------|----------|
| Land        | 10.155 | 4.11     |