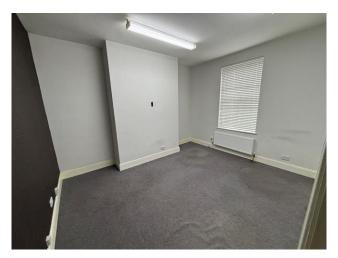

#### DESCRIPTION

The subject property comprises an attractive garden fronted mid terraced office premises of solid masonry construction set beneath a pitched and slated roof covering.

Internally, the accommodation is made up of a mixture of spacious cellular style office rooms plus reception area at ground floor. The offices have plaster painted wall finishes, are carpeted and benefit from Cat 5 cabling throughout.

Overall, the property is presented to good standard. There is ample on street car parking within the immediate vicinity.