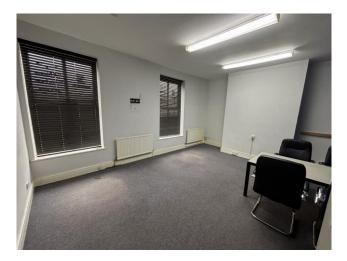

#### DESCRIPTION

The subject property comprises an attractive garden fronted mid terraced office premises of solid masonry construction set beneath a pitched and slated roof covering.

Internally, the accommodation is made up of a mixture of spacious cellular style office rooms plus reception area at ground floor. The offices have plaster painted wall finishes, are carpeted and benefit from Cat 5 cabling throughout.

Overall, the property is presented to good standard. There is ample on street car parking within the immediate vicinity.