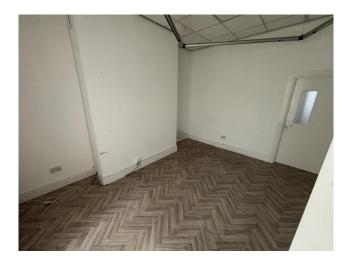

#### DESCRIPTION

The subject property comprises an attractive garden fronted mid terraced office premises of solid masonry construction set beneath a pitched and slated roof covering.

Internally, the accommodation is made up of a mixture of spacious cellular style office rooms plus reception area at ground floor. The offices have plaster painted wall finishes, are carpeted and benefit from Cat 5 cabling throughout.

Overall, the property is presented to good standard. There is ample on street car parking within the immediate vicinity.