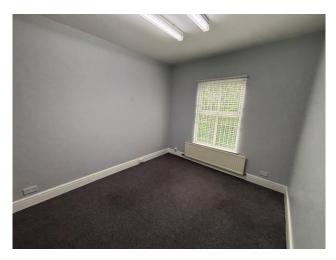

#### DESCRIPTION

The subject property comprises an attractive garden fronted mid terraced office premises of solid masonry construction set beneath a pitched and slated roof covering.

Internally, the accommodation is made up of a mixture of spacious cellular style office rooms plus reception area at ground floor. The offices have plaster painted wall finishes, are carpeted and benefit from Cat 5 cabling throughout.

Overall, the property is presented to good standard. There is ample on street car parking within the immediate vicinity.