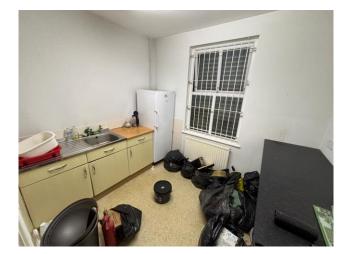

#### DESCRIPTION

The subject property comprises an attractive garden fronted mid terraced office premises of solid masonry construction set beneath a pitched and slated roof covering.

Internally, the accommodation is made up of a mixture of spacious cellular style office rooms plus reception area at ground floor. The offices have plaster painted wall finishes, are carpeted and benefit from Cat 5 cabling throughout.

Overall, the property is presented to good standard. There is ample on street car parking within the immediate vicinity.