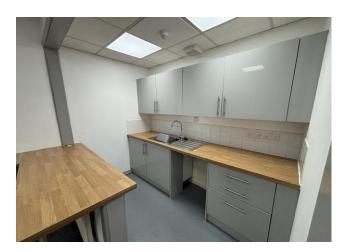

#### DESCRIPTION

The Edgworth Suite offers superb self-contained single storey detached office accommodation within the well-established Paragon Business Park.

The premises benefits from perimeter trunking, air conditioning and gas central heating and is fitted out to a high standard. The accommodation comprises predominantly open-plan office space, along with a single private office. The property offers access to a communal meeting room, which is available by prior booking, as well as a shared garden area and canteen for all tenants.