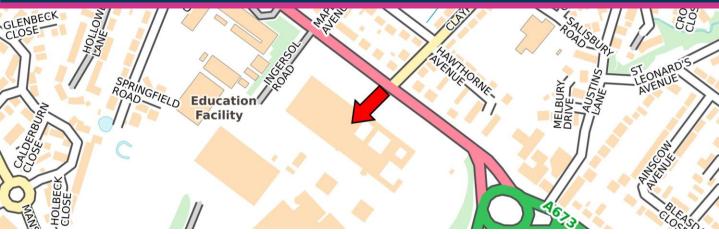

#### LOCATION

Paragon Business Park is ideally situated for business and leisure activities located on Chorley New Road close to the "Beehive Roundabout". The business park is within a five minute drive away from the railway station with services to London, Manchester, Glasgow and Preston, or via the M61 motorway. Middlebrook Retail Park is less than a mile away whilst Bolton town centre is approximately 5 miles from the site.