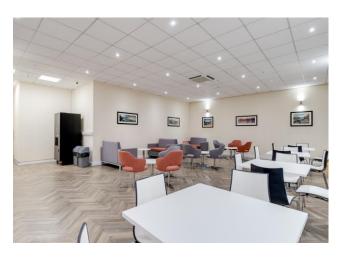

#### DESCRIPTION

The Edgworth Suite offers superb self-contained single storey detached office accommodation within the well-established Paragon Business Park.

The premises benefits from perimeter trunking, air conditioning and gas central heating and is fitted out to a high standard. The accommodation comprises predominantly open-plan office space, along with a single private office. The property offers access to a communal meeting room, which is available by prior booking, as well as a shared garden area and canteen for all tenants.