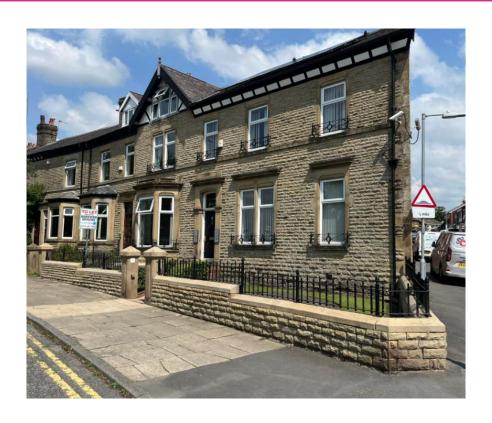

#### DESCRIPTION

The subject property comprises an end terraced stone built property providing for a total of 13 office suites of high quality accommodation.

The available suites are located at First and Second Floor and would suit various commercial administration/office/medical consulting uses.

All suites are finished to a high standard, benefitting from carpet floor finishes, plaster painted walls, and lit by way of ceiling mounted strip lighting, with all rooms secured by way of double dead locks in addition to Yale-type locks.