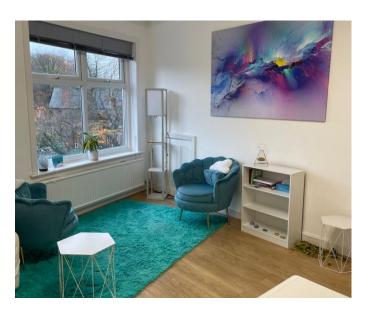

# **SUITE 11**

All suites are finished to a high standard, benefitting from carpet floor finishes, plaster painted walls, and lit by way of ceiling mounted strip lighting, with all rooms secured by way of double dead locks in addition to Yale-type locks.