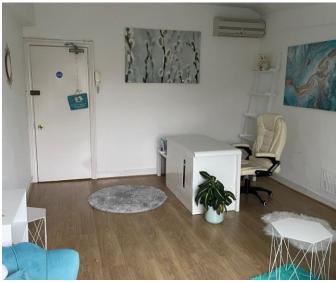

# **SUITE 11**

All suites are finished to a high standard, benefitting from carpet floor finishes, plaster painted walls, and lit by way of ceiling mounted strip lighting, with all rooms secured by way of double dead locks in addition to Yale-type locks.