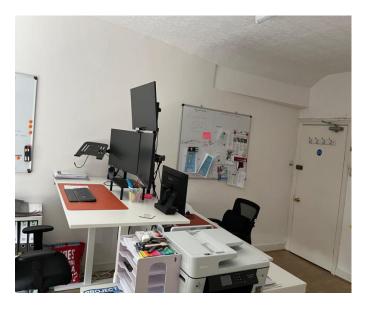

# **SUITE 12**

All suites are finished to a high standard, benefitting from carpet floor finishes, plaster painted walls, and lit by way of ceiling mounted strip lighting, with all rooms secured by way of double dead locks in addition to Yale-type locks.