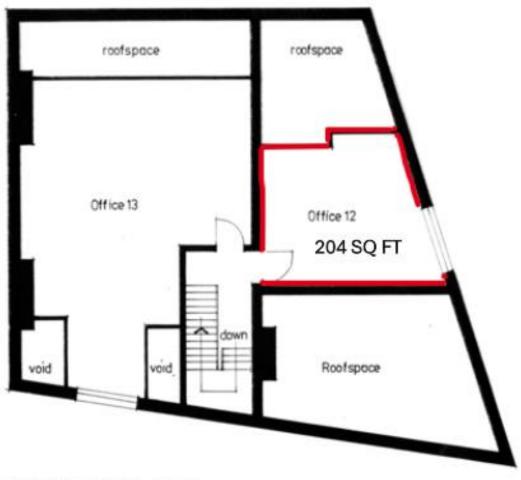

#### **ACCOMMODATION**

In accordance with the RICS Property Measurement (2nd Edition), we have calculated the following approximate Internal Areas:

| DESCRIPTION                          | SQ M  | SQ FT | Rental                |
|--------------------------------------|-------|-------|-----------------------|
| Suite 11<br>(Available Mid August)   | 19.51 | 210   | £460 pcm<br>£5,520 pa |
| Suite 12<br>(Available Early August) | 18.95 | 204   | £450 pcm<br>£5,400 pa |

# **SUITE 12**

## **SUITE 12 FLOOR PLAN**

SECOND FLOOR PLAN -