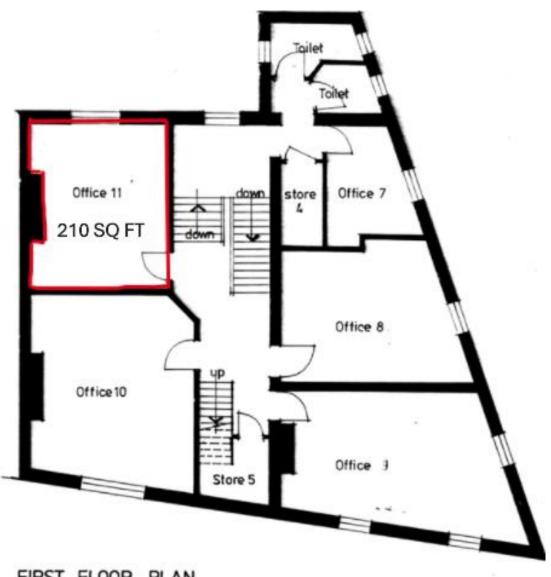

#### **ACCOMMODATION**

In accordance with the RICS Property Measurement (2nd Edition), we have calculated the following approximate Internal Areas:

| DESCRIPTION                          | SQ M  | SQ FT | Rental                |
|--------------------------------------|-------|-------|-----------------------|
| Suite 11<br>(Available Mid August)   | 19.51 | 210   | £460 pcm<br>£5,520 pa |
| Suite 12<br>(Available Early August) | 18.95 | 204   | £450 pcm<br>£5,400 pa |

## **SUITE 11 FLOOR PLAN**

FIRST FLOOR PLAN